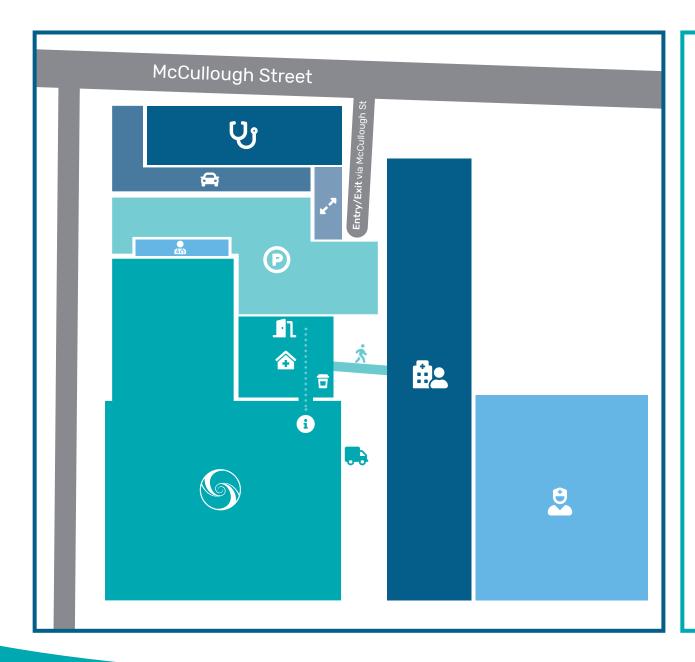

- Sunnybank Private Hospital Main Entrance

  Sunnybank Private Hospital Reception
- **U** Sunnybank Specialist Centre
- Ramp to Sunnybank Specialist Suites Parking on Level 1
- Sunnybank Specialist Suites Parking Level 1
- © Sunnybank Private Hospital Patient & Visitor Parking
- Doctor Parking
- Sunnybank Medical Suites via Hospital Main Entrance (Queensland X-ray Ground & Level 1)
- Sunnybank Private Hospital
- Overpass walkway between Sunnybank Medical Suites & McCullough Medical Centre
- McCullough Medical Centre & Parking (Ground Level, under building)
- Sunnybank Private Hospital Staff Parking
- **T** Kiosk Café
- Sunnybank Private Hospital Loading Dock